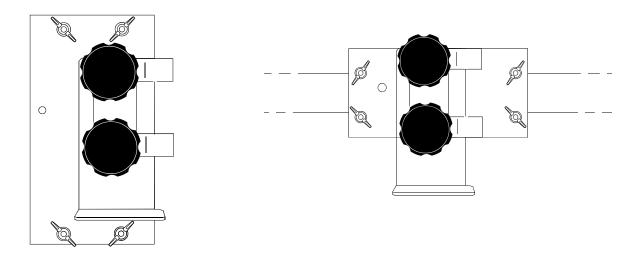

#### **Antenna Mast Bracket Assembly**

**FINAL ASSEMBLY** 

Figure 3 Figure 4 Figure 5

#### **Assembly**

Insert hand knob with 3/8" flat washer into antenna mast bracket assembly, see Figure 3.

Insert retaining ring into groove on hand knob under loop strap on antenna mast bracket, see Figure 4. Repeat following step for remaining hand knob.